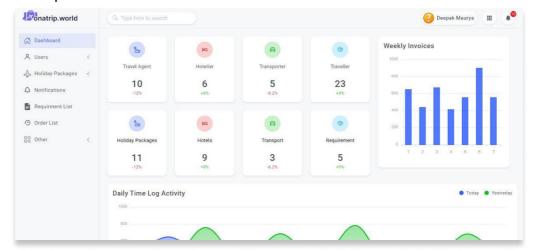

# Customer relationship management

**User Management:** Tracks and manages user accounts, including travel agents, hoteliers, transporters, and travellers.

**Holiday Packages:** Displays information on available holiday packages, including bookings and cancellations.

**Notifications:** Displays important notifications and alerts related to bookings, payments, and other activities.

### A comprehensive platform for managing various aspects of the travel industry.

It provides a centralized view of user activity, including travel agents, hoteliers, transporters, and travelers. The dashboard allows for efficient tracking and management of holiday packages, bookings, cancellations, and customer requirements. Additionally, it offers features such as notifications, order lists, and other tools relevant to the travel business. By providing real-time data and analytics, the dashboard empowers users to make informed decisions, optimize operations, and enhance customer service.