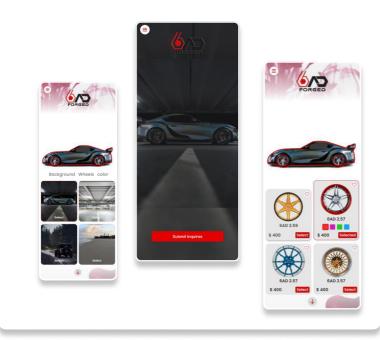

rmance: This could be a section for tracking employee performance.

Users: This might list users or staff members with access to the system.

Diagnostic: This could be a section for managing diagnostic tests or procedures.

Authentication: This might be related to user authentication and security.



**Lead Management System** 

Lead Capture: This system likely has features to capture and store information about potential patients or clients, such as contact details, demographics, and inquiries.

**Lead Qualification:** It may include tools to qualify leads based on various criteria, such as their needs, budget, and likelihood of conversion.

**Lead Assignment:** Leads can be assigned to specific team members or departments for follow-up.

# **Mobile Apps**























# AR/VR





Shoe Try



Wall Painting



**Furniture App** 





Virtual Alloy Wheel try



## Onatrip.world- App



#### Onatrip.world-Website















Web Based



**Hyper Casual** 









































## feel free to contact us!

Contact Number