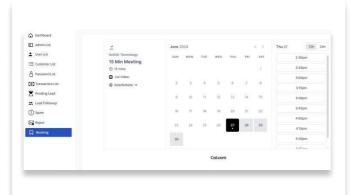

# Customer relationship management

**User Management:** Tracks and manages user accounts, including travel agents, hoteliers, transporters, and travellers.

**Holiday Packages:** Displays information on available holiday packages, including bookings and cancellations.

**Notifications:** Displays important notifications and alerts related to bookings, payments, and other activities.

### A comprehensive platform for managing various aspects of the travel industry.

It provides a centralized view of user activity, including travel agents, hoteliers, transporters, and travelers. The dashboard allows for efficient tracking and management of holiday packages, bookings, cancellations, and customer requirements. Additionally, it offers features such as notifications, order lists, and other tools relevant to the travel business. By providing real-time data and analytics, the dashboard empowers users to make informed decisions, optimize operations, and enhance customer service.