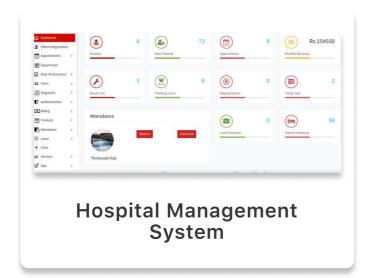

## **Employee Management System**

## Employee Management and Attendance Tracking System Overview:

This software is an intuitive, user-friendly platform designed to manage employee tasks, track attendance, monitor projects, and handle various HR functions like leave applications and holiday tracking. Below are the core features and functionalities visible on the page.

Personalized, social-style post section where users can share motivational quotes, project updates, or important information. For instance, a motivational quote about hope and perseverance is posted, promoting a positive and engaging work environment.

Assign Task / Reassign Task: Facilitates the delegation of tasks to employees, along with the ability to reassign tasks efficiently.

#### **Authentication:**

Handles employee verification, likely related to logging in, role management, or user authentication within the system.

Visual Data Presentation: Line and bar graphs for tracking employee activities, project completions, and invoice management.

## Employee Management Dashboard Overview:

This interface is a performance and project tracking dashboard designed to give managers a comprehensive view of daily time log activities, task completions, project progress, and team performance. The dashboard is sleek and data-driven, with visual graphs and key statistics summarized in an easy-to-read format.

**Performance Metrics:** Task, project, and file tracking features help managers monitor team performance and project progress