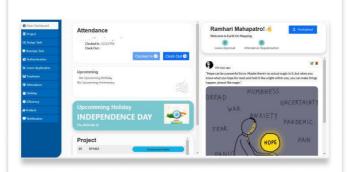

## **Employee Management System**

## Employee Management and Attendance Tracking System Overview:

This software is an intuitive, user-friendly platform designed to manage employee tasks, track attendance, monitor projects, and handle various HR functions like leave applications and holiday tracking. Below are the core features and functionalities visible on the page.

Personalized, social-style post section where users can share motivational quotes, project updates, or important information. For instance, a motivational quote about hope and perseverance is posted, promoting a positive and engaging work environment.

### **Attendance Tracking:**

Clock-in/clock-out functionality to monitor work hours.

## Leave & Holiday Management:

Easy leave applications and holiday alerts.

Assign Task / Reassign Task: Facilitates the delegation of tasks to employees, along with the ability to reassign tasks efficiently.