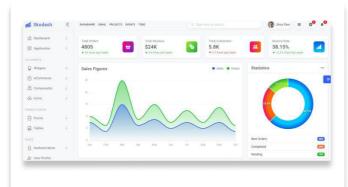

## Ecommerce Management System

**Sales Analytics:** Tracks sales performance, revenue, and customer behavior.

**Inventory Management:** Monitors stock levels, product availability, and reorder points.

**Order Processing:** Manages order fulfillment, shipping, and returns.

### **Customer Relationship Management (CRM):**

Tracks customer interactions, preferences, and loyalty.

Improved Efficiency: Streamlines e-commerce operations and reduces manual tasks.

**Enhanced Decision-Making:** Supports data-driven decisions based on real-time analytics. **Increased Customer Satisfaction:** Enables personalized experiences and efficient order fulfillment.

Optimized Inventory Management: Prevents stockouts and overstocking, reducing costs.

Patient Registration: This section might be used to register new patients.

Appointments: This section could be for managing appointments and scheduling.