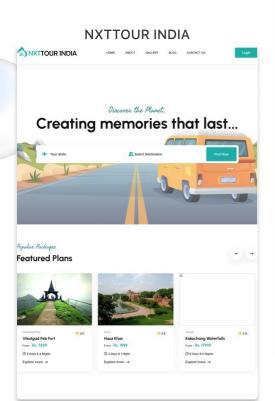

# Customer relationship management

**User Management:** Tracks and manages user accounts, including travel agents, hoteliers, transporters, and travellers.

**Holiday Packages:** Displays information on available holiday packages, including bookings and cancellations.

**Notifications:** Displays important notifications and alerts related to bookings, payments, and other activities.

### A comprehensive platform for managing various aspects of the travel industry.

It provides a centralized view of user activity, including travel agents, hoteliers, transporters, and travelers. The dashboard allows for efficient tracking and management of holiday packages, bookings, cancellations, and customer requirements. Additionally, it offers features such as notifications, order lists, and other tools relevant to the travel business. By providing real-time data and analytics, the dashboard empowers users to make informed decisions, optimize operations, and enhance customer service.