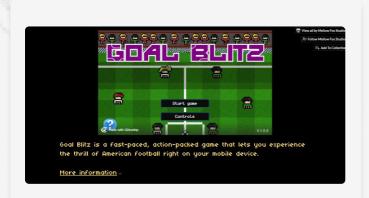

tic: This could be a section for managing diagnostic tests or procedures.

Authentication: This might be related to user authentication and security.



**Lead Management System** 

Lead Capture: This system likely has features to capture and store information about potential patients or clients, such as contact details, demographics, and inquiries.

**Lead Qualification:** It may include tools to qualify leads based on various criteria, such as their needs, budget, and likelihood of conversion.

**Lead Assignment:** Leads can be assigned to specific team members or departments for follow-up.

# **Mobile Apps**























# AR/VR





Shoe Try



Wall Painting



**Furniture App** 





Virtual Alloy Wheel try



## Onatrip.world- App



#### Onatrip.world-Website















Web Based



**Hyper Casual** 









































## feel free to contact us!

Contact Number