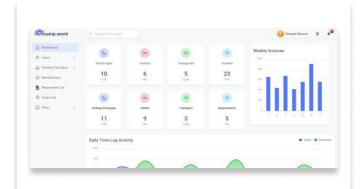

# Customer relationship management

**User Management:** Tracks and manages user accounts, including travel agents, hoteliers, transporters, and travellers.

**Holiday Packages:** Displays information on available holiday packages, including bookings and cancellations.

**Notifications:** Displays important notifications and alerts related to bookings, payments, and other activities.

### A comprehensive platform for managing various aspects of the travel industry.

It provides a centralized view of user activity, including travel agents, hoteliers, transporters, and travelers. The dashboard allows for efficient tracking and management of holiday packages, bookings, cancellations, and customer requirements. Additionally, it offers features such as notifications, order lists, and other tools relevant to the travel business. By providing real-time data and analytics, the dashboard empowers users to make informed decisions, optimize operations, and enhance customer service.