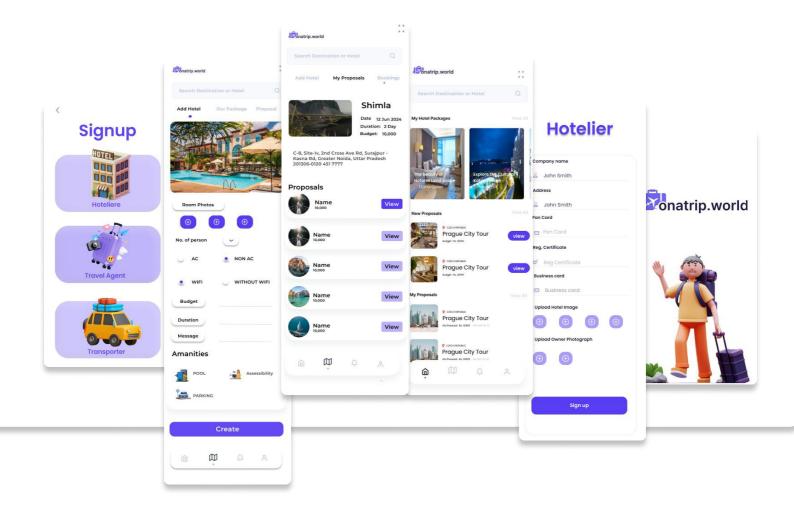

# Customer relationship management

**User Management:** Tracks and manages user accounts, including travel agents, hoteliers, transporters, and travellers.

**Holiday Packages:** Displays information on available holiday packages, including bookings and cancellations.

**Notifications:** Displays important notifications and alerts related to bookings, payments, and other activities.

### A comprehensive platform for managing various aspects of the travel industry.

It provides a centralized view of user activity, including travel agents, hoteliers, transporters, and travelers. The dashboard allows for efficient tracking and management of holiday packages, bookings, cancellations, and customer requirements. Additionally, it offers features such as notifications, order lists, and other tools relevant to the travel business. By providing real-time data and analytics, the dashboard empowers users to make informed decisions, optimize operations, and enhance customer service.

## Onatrip.world- App

#### Onatrip.world-Website

Web Based

**Hyper Casual** 