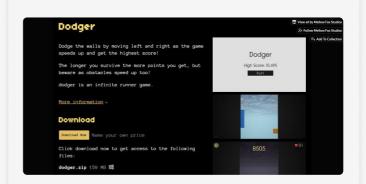

ld be a section for managing diagnostic tests or procedures.

Authentication: This might be related to user authentication and security.



**Lead Management System** 

Lead Capture: This system likely has features to capture and store information about potential patients or clients, such as contact details, demographics, and inquiries.

**Lead Qualification:** It may include tools to qualify leads based on various criteria, such as their needs, budget, and likelihood of conversion.

**Lead Assignment:** Leads can be assigned to specific team members or departments for follow-up.

# **Mobile Apps**























# AR/VR





Shoe Try



Wall Painting



**Furniture App** 





Virtual Alloy Wheel try



## Onatrip.world- App



#### Onatrip.world-Website















Web Based



**Hyper Casual** 









































## feel free to contact us!

Contact Number