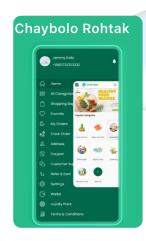

l practice.

Emp. Performance: This could be a section for tracking employee performance.

Users: This might list users or staff members with access to the system.

Diagnostic: This could be a section for managing diagnostic tests or procedures.

Authentication: This might be related to user authentication and security.



**Lead Management System** 

Lead Capture: This system likely has features to capture and store information about potential patients or clients, such as contact details, demographics, and inquiries.

**Lead Qualification:** It may include tools to qualify leads based on various criteria, such as their needs, budget, and likelihood of conversion.

**Lead Assignment:** Leads can be assigned to specific team members or departments for follow-up.

# **Mobile Apps**























# AR/VR





Shoe Try



Wall Painting



**Furniture App** 





Virtual Alloy Wheel try



## Onatrip.world- App



#### Onatrip.world-Website















Web Based



**Hyper Casual** 









































## feel free to contact us!

Contact Number