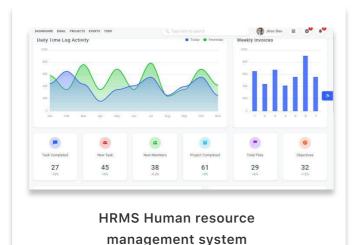

## Employee Management Dashboard Overview:

This interface is a performance and project tracking dashboard designed to give managers a comprehensive view of daily time log activities, task completions, project progress, and team performance. The dashboard is sleek and data-driven, with visual graphs and key statistics summarized in an easy-to-read format.

**Performance Metrics:** Task, project, and file tracking features help managers monitor team performance and project progress

#### **Authentication:**

Handles employee verification, likely related to logging in, role management, or user authentication within the system.

Visual Data Presentation: Line and bar graphs for tracking employee activities, project completions, and invoice management.